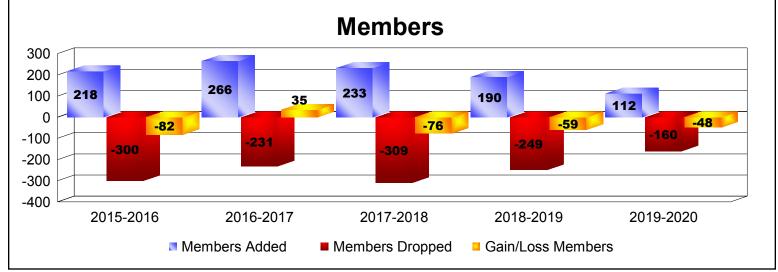

District 35 O

As of December 2019 Cumulative

| Year      | New<br>Clubs | Dropped<br>Clubs | Gain/<br>Loss<br>Clubs | New<br>Members | Charter<br>Members | Reinstate<br>Members | Transfer<br>Members | Total<br>Member<br>Added | Total<br>Members<br>Dropped | Gain/<br>Loss<br>Members |
|-----------|--------------|------------------|------------------------|----------------|--------------------|----------------------|---------------------|--------------------------|-----------------------------|--------------------------|
| 2015-2016 | 0            | -4               | -4                     | 143            | 29                 | 15                   | 31                  | 218                      | -300                        | -82                      |
| 2016-2017 | 2            | -1               | 1                      | 185            | 49                 | 5                    | 27                  | 266                      | -231                        | 35                       |
| 2017-2018 | 1            | -1               | 0                      | 170            | 27                 | 14                   | 22                  | 233                      | -309                        | -76                      |
| 2018-2019 | 0            | -4               | -4                     | 153            | 4                  | 11                   | 22                  | 190                      | -249                        | -59                      |
| 2019-2020 | 0            | -1               | -1                     | 45             | 2                  | 54                   | 11                  | 112                      | -160                        | -48                      |
| Average   | 1            | -2               | -2                     | 139            | 22                 | 20                   | 23                  | 204                      | -250                        | -46                      |