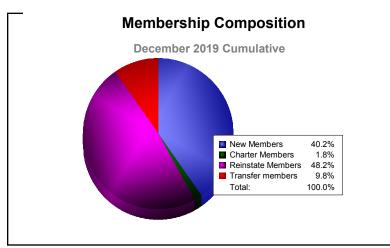

District 35 O

As of December 2019 Cumulative

| Year      | New<br>Clubs | Dropped<br>Clubs | Gain/<br>Loss<br>Clubs | New<br>Members | Charter<br>Members | Reinstate<br>Members | Transfer<br>Members | Total<br>Member<br>Added | Total<br>Members<br>Dropped | Gain/<br>Loss<br>Members |
|-----------|--------------|------------------|------------------------|----------------|--------------------|----------------------|---------------------|--------------------------|-----------------------------|--------------------------|
| 2015-2016 | 0            | -4               | -4                     | 143            | 29                 | 15                   | 31                  | 218                      | -300                        | -82                      |
| 2016-2017 | 2            | -1               | 1                      | 185            | 49                 | 5                    | 27                  | 266                      | -231                        | 35                       |
| 2017-2018 | 1            | -1               | 0                      | 170            | 27                 | 14                   | 22                  | 233                      | -309                        | -76                      |
| 2018-2019 | 0            | -4               | -4                     | 153            | 4                  | 11                   | 22                  | 190                      | -249                        | -59                      |
| 2019-2020 | 0            | -1               | -1                     | 45             | 2                  | 54                   | 11                  | 112                      | -160                        | -48                      |
| Average   | 1            | -2               | -2                     | 139            | 22                 | 20                   | 23                  | 204                      | -250                        | -46                      |