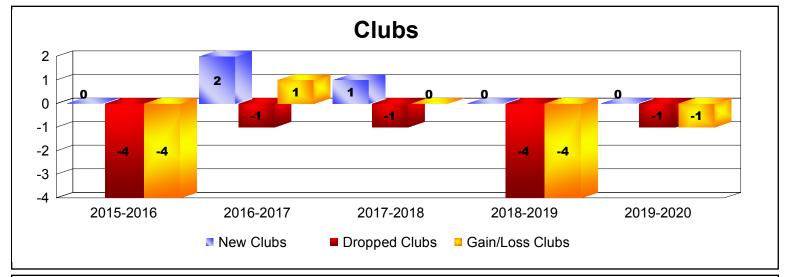

District 35 O

As of December 2019 Cumulative

| Year      | New<br>Clubs | Dropped<br>Clubs | Gain/<br>Loss<br>Clubs | New<br>Members | Charter<br>Members | Reinstate<br>Members | Transfer<br>Members | Total<br>Member<br>Added | Total<br>Members<br>Dropped | Gain/<br>Loss<br>Members |
|-----------|--------------|------------------|------------------------|----------------|--------------------|----------------------|---------------------|--------------------------|-----------------------------|--------------------------|
| 2015-2016 | 0            | -4               | -4                     | 143            | 29                 | 15                   | 31                  | 218                      | -300                        | -82                      |
| 2016-2017 | 2            | -1               | 1                      | 185            | 49                 | 5                    | 27                  | 266                      | -231                        | 35                       |
| 2017-2018 | 1            | -1               | 0                      | 170            | 27                 | 14                   | 22                  | 233                      | -309                        | -76                      |
| 2018-2019 | 0            | -4               | -4                     | 153            | 4                  | 11                   | 22                  | 190                      | -249                        | -59                      |
| 2019-2020 | 0            | -1               | -1                     | 45             | 2                  | 54                   | 11                  | 112                      | -160                        | -48                      |
| Average   | 1            | -2               | -2                     | 139            | 22                 | 20                   | 23                  | 204                      | -250                        | -46                      |